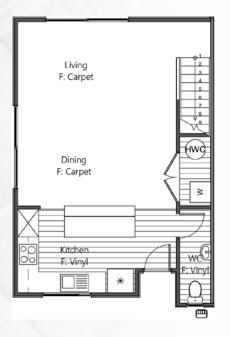

# LOT 7 | Block C

Lot 7 is a 93m<sup>2</sup> two level townhouse built on a fee simple title in the popular location of Brook Street, Waiwhetu. Featuring three generous bedrooms, bathroom and additional toilet on the lower level. Included with this lot is a private car parking space.

## 20 NEW HOMES SELLING NOW

15 - 19 Brook Street | Waiwhetu | Lower Hutt

LOT 7 | Ground Floor

LOT 7 | Second Floor

**BLOCK C** | North West Elevation

**BLOCK C** | South East Elevation

**BLOCK C** | South West Elevation