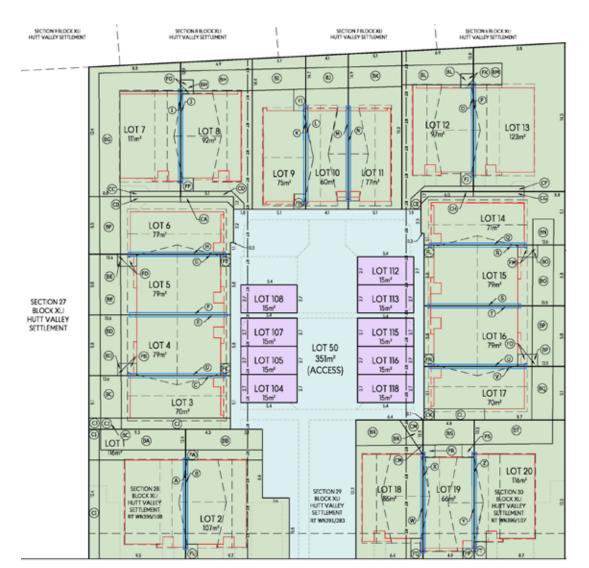

Godfrey Hurst Vinyl

Feltex Carpet

11mm Underlay

#### **KITCHEN**

Melteca Cabinetry

Formica Benchtop Square Edge

Glass Splash Back - Wall Colour

Soft Close Drawers and Hinges

#### **APPLIANCES**

Bosch Built in Oven

**Bosch Ceramic Cooktop** 

Bosch Dishwasher

Rangehood

### **LANDSCAPING**

Car Park - 3 Bedroom Lots Only

2x Exterior Taps

Minor Planting

Boundary Fencing as per Plans

Clothesline

Letter Box

Artificial Lawn - Lots 1, 7, 13 and 20

Concrete Paths and Patios as per Plans





All homes will be built to the New Zealand Green Building Council's Home Star-6 rating, delivering many above-building code features to improve each home's comfort and energy performance while reducing it's environmental impact.



## **BOUNDARY TREATMENT PLAN**









## **SITE PLAN**









#### NOTES:

- THIS PLAN HAS BEEN PREPARED FOR RESOURCE CONSENT PURPOSES ONLY. NO DETAILED DESCRISHOULD BE UNDERTAKEN UTILISING THIS DATA.
- ALLAREAS, EASEMENTS AND DIMENSIONS SHOWN ARE SUBJECT TO A FULL LEGAL SURVEY AND APPROVAL BY LAND INFORMATIONINZ.
- THIS PLANS SSUEDFOR A SPECIFIC PROJECT AND MAY NOT BE ALTERED OR USED FOR ANY OTHER PURPOSE WITHOUT THE PRIOR WRITTEN CONSENT OF ENVILOPE ENGINEERING.
- SERVICES POSITIONS AND ALIGNMENTS MAY HAVE BEEN OBT ANNED FROM THRD PARTY RECORDS AND SHOULD BE VARRED ON SITE PRIOR TO CONSTRUCTION COMMENCING, DIVISIONED BY SINGE DOES NOT IN ANY WAY GUARANTEE THE ACCURACY OF ANY UNDERGROUND SERVICES SHOWN ON THIS RUN.
- BOSTING BOUNDARIES SHOWN ON THIS PLAN ARE FROM LAND INCORNATION DODB (22/05/2021) AND HAVE NOT BEEN SURVEYED. A BOUNDARY DEFIN