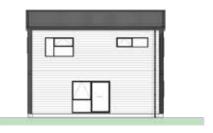

# LOT 7 | Block C

Lot 7 is a 93m<sup>2</sup> two level townhouse built on a fee simple title in the popular location of Brook Street, Waiwhetu. Featuring three generous bedrooms, bathroom and additional toilet on the lower level. Included with this lot is a private car parking space.