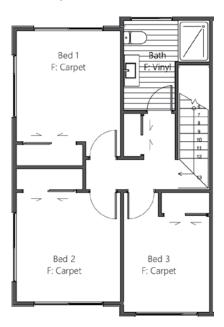

# LOT 7 | Block C

Lot 7 is a 93m<sup>2</sup> two level townhouse built on a fee simple title in the popular location of Brook Street, Waiwhetu. Featuring three generous bedrooms, bathroom and additional toilet on the lower level. Included with this lot is a private car parking space.

## 20 NEW HOMES SELLING NOW

15 - 19 Brook Street | Waiwhetu | Lower Hutt

LOT 7 | Ground Floor

LOT 7 | Second Floor

**BLOCK C** | North West Elevation

**BLOCK C** | South East Elevation

**BLOCK C** | South West Elevation