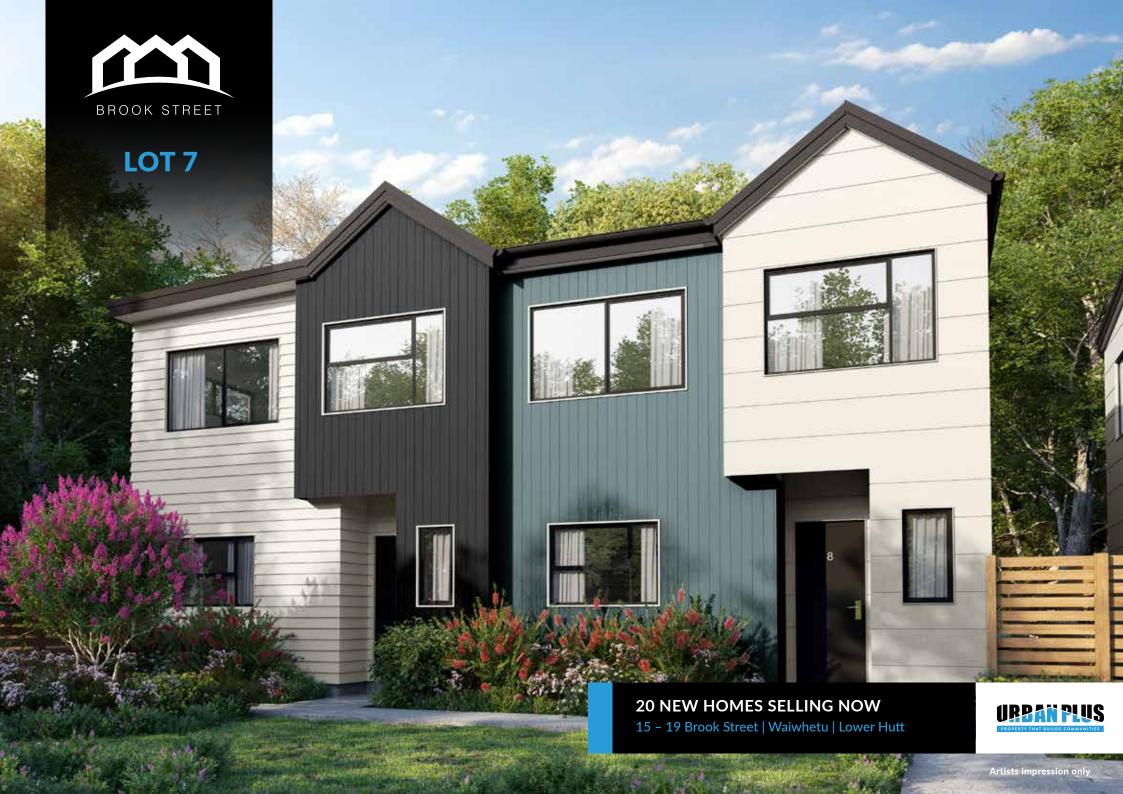

# LOT 7 | Block C

Lot 7 is a 93m<sup>2</sup> two level townhouse built on a fee simple title in the popular location of Brook Street, Waiwhetu. Featuring three generous bedrooms, bathroom and additional toilet on the lower level. Included with this lot is a private car parking space.

## 20 NEW HOMES SELLING NOW

15 - 19 Brook Street | Waiwhetu | Lower Hutt

LOT 7 | Ground Floor

LOT 7 | Second Floor

**BLOCK C** | North West Elevation

**BLOCK C** | South East Elevation

**BLOCK C** | South West Elevation