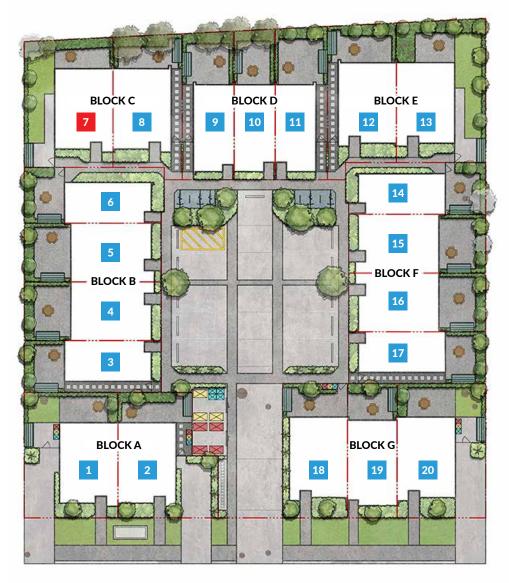

## 20 NEW HOMES SELLING NOW

15 - 19 Brook Street | Waiwhetu | Lower Hutt

LOT 7 | Ground Floor

LOT 7 | Second Floor

**BLOCK C** | North West Elevation

**BLOCK C** | South East Elevation

**BLOCK C** | South West Elevation