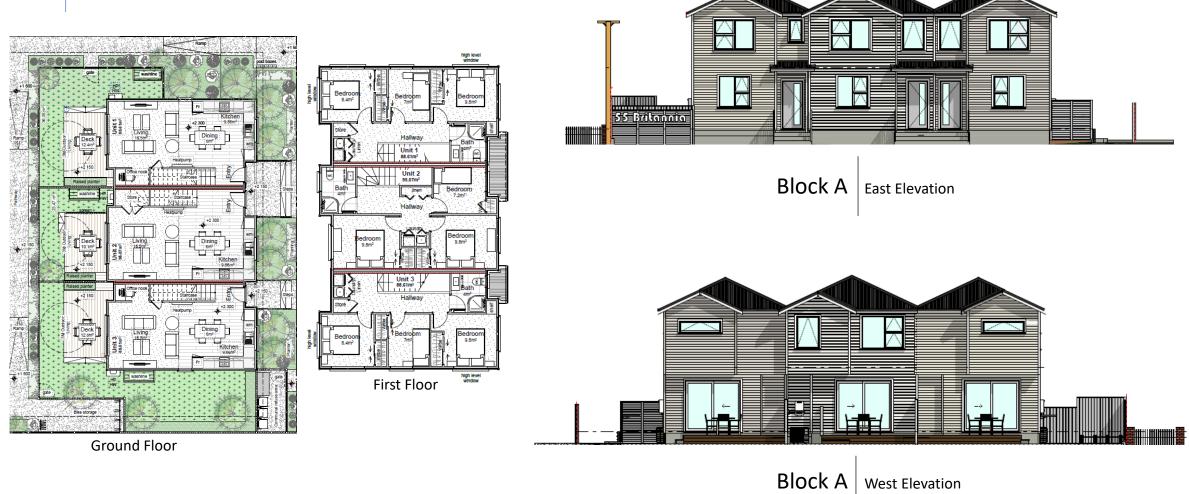

#### Britannia Villas 55 Britannia Street, Petone

Urban Plus Limited (UPL) is proud to present a unique opportunity in the heart of Petone. Our Britannia Villas development features 12 contemporary freehold 3-bedroom homes, each achieving New Zealand Green Building Council's Homestar 6 Design & Built rating accreditation. Set for completion in September 2024, this project reflects our commitment to efficiency and quality standard of living.