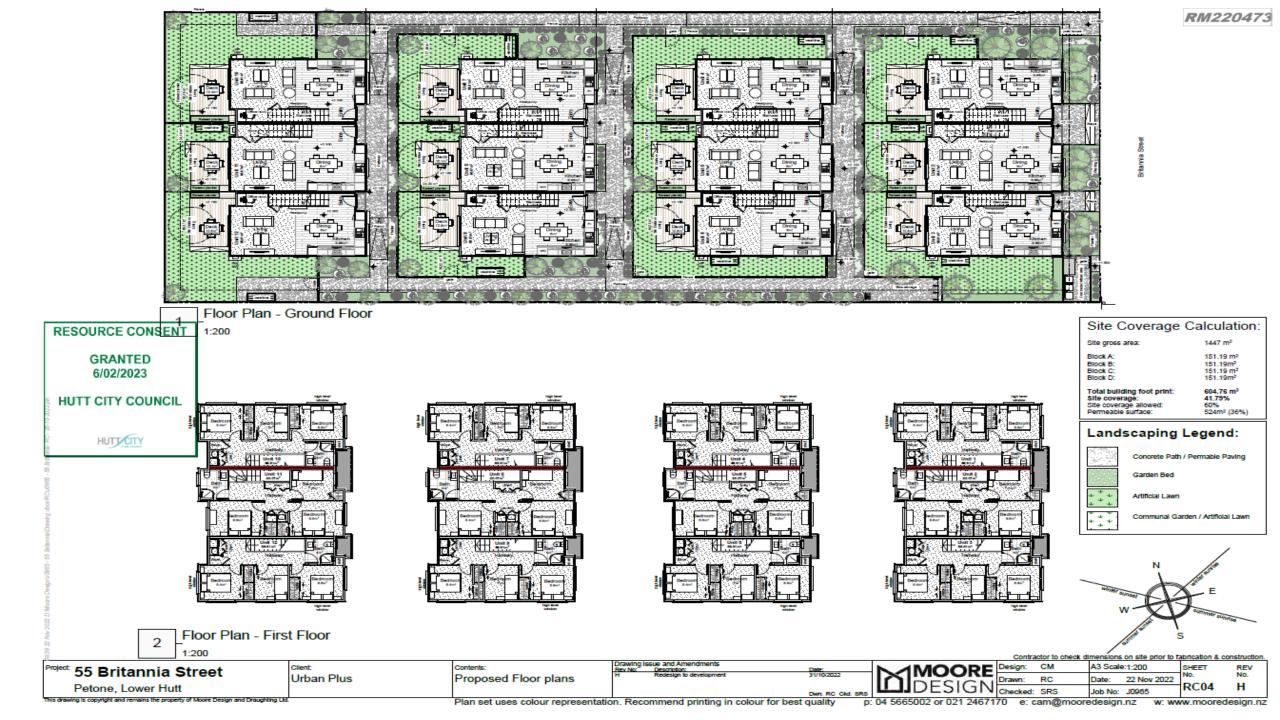

#### Britannia Villas 55 Britannia Street, Petone

Urban Plus Limited (UPL) is proud to present a unique opportunity in the heart of Petone. Our Britannia Villas development features 12 contemporary freehold 3-bedroom homes, each achieving New Zealand Green Building Council's Homestar 6 Design & Built rating accreditation. Set for completion in September 2024, this project reflects our commitment to efficiency and quality standard of living.