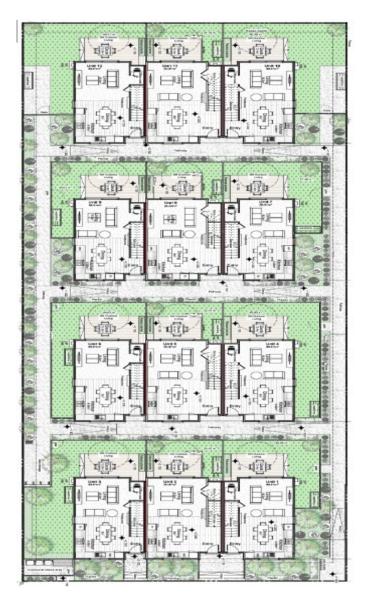

#### Britannia Villas 55 Britannia Street, Petone

Urban Plus Limited (UPL) is proud to present a unique opportunity in the heart of Petone. Our Britannia Villas development features 12 contemporary freehold 3-bedroom homes, each achieving New Zealand Green Building Council's Homestar 6 Design & Built rating accreditation. Set for completion in September 2024, this project reflects our commitment to efficiency and quality standard of living.