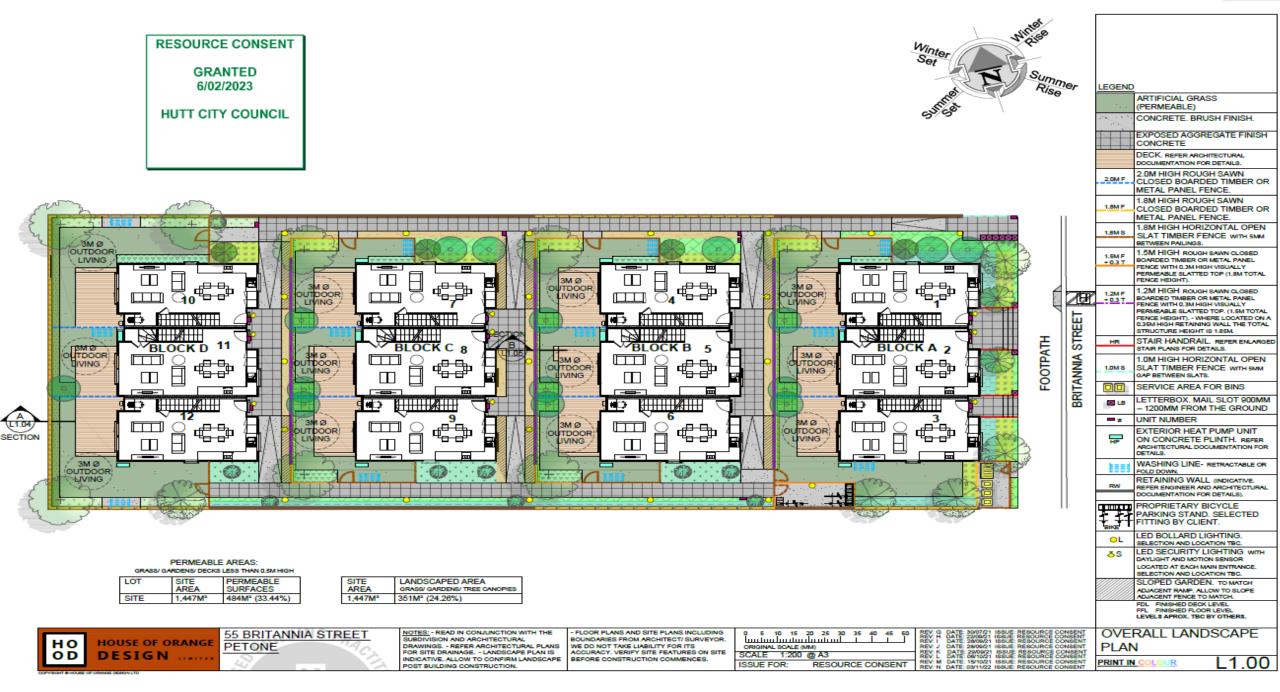

#### Britannia Villas 55 Britannia Street, Petone

Urban Plus Limited (UPL) is proud to present a unique opportunity in the heart of Petone. Our Britannia Villas development features 12 contemporary freehold 3-bedroom homes, each achieving New Zealand Green Building Council's Homestar 6 Design & Built rating accreditation. Set for completion in September 2024, this project reflects our commitment to efficiency and quality standard of living.